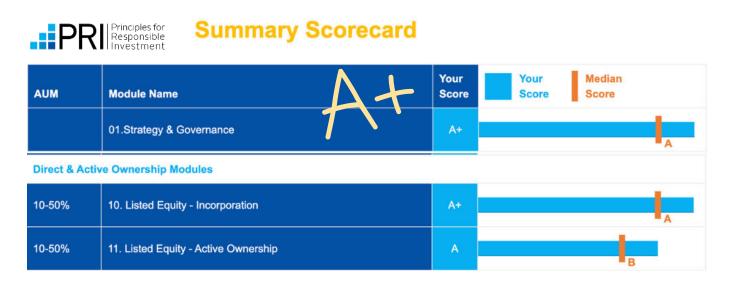

## **A+ FOR ESG INTEGRATION**

As a signatory to the UN Principles for Responsible Investment (PRI), Riverwater completes an annual assessment of our policies and practices for ESG integration and engagement. We are pleased to report that for Equity Management for 2019, Riverwater earned an A+ for our ESG Integration and an A for our Engagement. These efforts, and the impressive results, are spearheaded by our Chief Mindfulness Officer, Cindy Bohlen.

Our membership in the UN PRI helps inform our ESG practice, which leads to improved financial and social outcomes for our clients and society at large. Our results are highlighted in the Summary Scorecard.